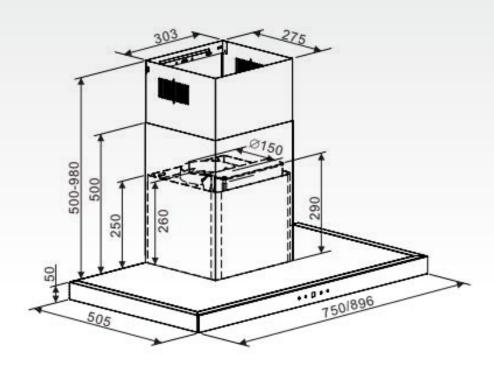

# **INSTALLATION GUIDE**

## **TECHNICAL SPECIFICATIONS**

| COLOUR/FINISH                | Body - Stainless Steel, Panel - Black glass       |
|------------------------------|---------------------------------------------------|
| CONTROL                      | Touch Control                                     |
| MATERIAL                     | 430 Stainless Steel                               |
| FILTER TYPE                  | Baffle Filter, Carbon filter (optional accessory) |
| LIGHTING                     | LED 1W x 2                                        |
| WEIGHT                       | 16kg                                              |
| PRODUCT DIMENSION            | W 896mm x H 550-1030mm x D 505mm                  |
| OPERATION                    | Extraction or Recirculation                       |
| MAX. EXTRACTION              | 1200 m/hr                                         |
| NO. OF MOTORS                | 1                                                 |
| NO. OF SPEEDS                | 3                                                 |
| FUNCTIONS                    | Heat Auto Clean, Delay Off ( 9 mins)              |
| ENERGY CONSUMPTION           | 143.4kWh/annum                                    |
| TOTAL POWER                  | 322W                                              |
| MOTOR POWER                  | 320W                                              |
| ACCESSORIES                  | Oil Cup                                           |
| VOLTAGE (V)<br>FREQUENCY(HZ) | 220-240V/ 50Hz                                    |
| SOCKET/FUSE SPUR UNIT        | AU Plug                                           |
| DIAMETER OF AIR DUCT         | 150mm                                             |
| CORD LENGTH                  | 180cm                                             |
| MOTOR BOX DIMENSIONS         | W 303mm x H 259mm x D 275mm                       |
| PACKAGING DIMENSIONS         | W 955mm x H 465mm x D 600mm                       |
| GROSS WEIGHT                 | 23.6kg                                            |
| NET WEIGHT                   | 16.5kg                                            |
| PLACE OF MANUFACTURE         | Asia                                              |