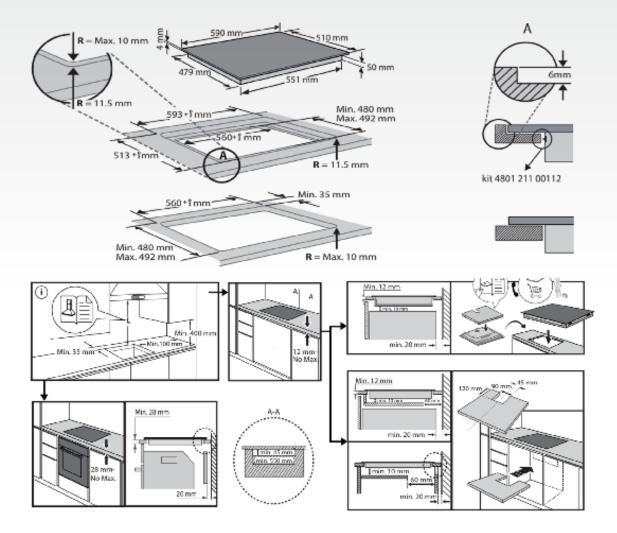

### **INSTALLATION GUIDE**

# **TECHNICAL SPECIFICATIONS**

| TYPF                         | 90cm Built-in Ceramic Hob                                                                                 |
|------------------------------|-----------------------------------------------------------------------------------------------------------|
| COOKING ZONES                | 5                                                                                                         |
| COLOR / FINISH               | Black Ceramic Glass                                                                                       |
| -                            |                                                                                                           |
| CONTROL                      | Touch Slider Control                                                                                      |
| LOCATION OF CONTROL<br>PANEL | Front                                                                                                     |
| PRODUCT NET WEIGHT           | 12.5kg                                                                                                    |
| PRODUCT DIMENSION            | W 900mm x H 51mm x D 520mm                                                                                |
| CUT-OUT DIMENSION            | W 880mm x D 500mm                                                                                         |
| FUNCTIONS                    | Triple Zone, Oval Zone, Stop & Go Function                                                                |
| FEATURES                     | Child Lock, Timer, Residual Heat Indicator, Auto<br>Shutdown, Overheat Protection, Overflow<br>Protection |
| TOTAL POWER                  | 8,500W                                                                                                    |
| LEFT, FRONT ZONE             | 1,200W                                                                                                    |
| LEFT, REAR ZONE              | 2,300W/1,500W/700W                                                                                        |
| CENTRAL ZONE                 | 2,000W/1,100W                                                                                             |
| <b>RIGHT FRONT ZONE</b>      | 1,200W                                                                                                    |
| RIGHT REAR ZONE              | 1,800W                                                                                                    |
| POWER SETTING                | 9 levels                                                                                                  |
| ENERGY INPUT                 | Electric                                                                                                  |
| POWER VOLTAGE                | 220-240V~, or 380-415V 3N~, 50-60Hz                                                                       |
| LENGTH OF POWER CORD         | 110cm (without plug)                                                                                      |
| PACKAGING DIMENSION          | W 990mm x H 118mm x D 598mm                                                                               |
| GROSS WEIGHT                 | 14.29kg                                                                                                   |
| COUNTRY OF ORIGIN            | Asia                                                                                                      |
| WARRANTY                     | 5 years                                                                                                   |