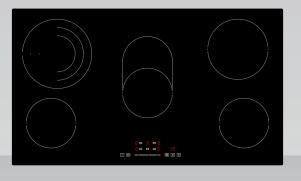

# WRT9350AU 90CM 5-ZONE CERAMIC HOB

WITH TRIPLE & OVAL ZONE

#### TRIPLE & OVAL ZONE

Extended zones can provide a larger cooking area and additional heat to fit for different sizes of cooking pan.

# **CONTROL PANEL**

- Power and cooking time adjustment buttons
  Indicator light function active
  6<sup>th</sup> Sense button/Key lock button 3 seconds

- 1. On/Off button
- Cooking level selected Zone selection indicator 2.
- з.
- 4. Cooking zone selection button
- Special function icon 6. Timer indicators active for the selected zone

5.

7. Cooking time indicator 8. Timer activation button