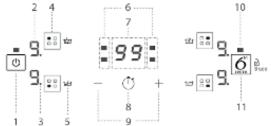

# **CONTROL PANEL**

- Power and cooking time adjustment buttons
  Indicator light function active
  6<sup>th</sup> Sense button/Key lock button 3 seconds

- 1. On/Off button
- Cooking level selected Zone selection indicator 2.
- з.
- 4. Cooking zone selection button
- Special function icon 6. Timer indicators active for the selected zone

5.

7. Cooking time indicator 8. Timer activation button