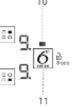

# **CONTROL PANEL**

- Power and cooking time adjustment buttons
  Indicator light function active
  6<sup>th</sup> Sense button/Key lock button 3 seconds

- 1. On/Off button
- Cooking level selected Zone selection indicator 2.
- з.
- 4. Cooking zone selection button
- Special function icon 6. Timer indicators active for the selected zone

5.

7. Cooking time indicator 8. Timer activation button