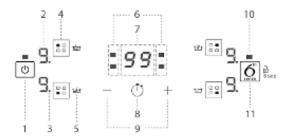

# **CONTROL PANEL**

- 1. On/Off button
- Cooking level selected Zone selection indicator
- Cooking zone selection button
- Special function icon
- Timer indicators active for the selected zone
- Cooking time indicator
- Timer activation button
- Power and cooking time adjustment buttons
  Indicator light function active
  6<sup>th</sup> Sense button/Key lock button 3 seconds