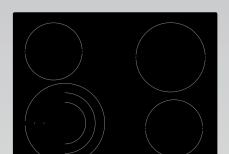

# 60CM 4-ZONE CERAMIC HOB WITH TRIPLE ZONE

#### TRIPLE ZONE

Extended zones can provide a larger cooking area and additional heat to fit for different sizes of cooking pan

#### **BLACK CERAMIC GLASS**

A completely smooth cooking surface makes the cooktop extremely easy to clean with just a wipe.