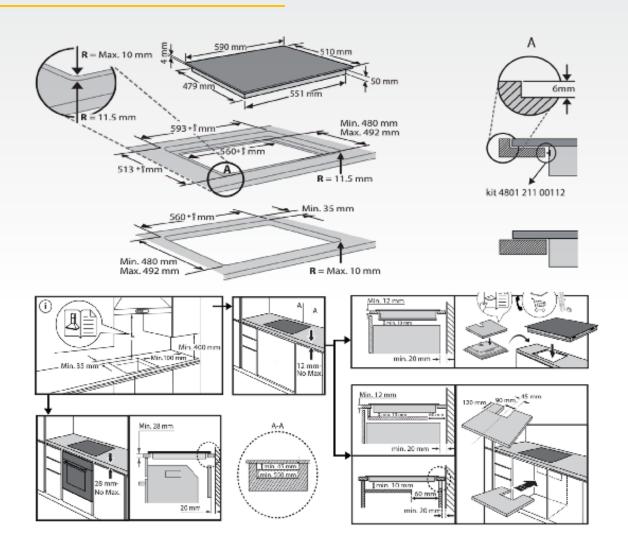

50-60Hz                                                                       |
| LENGTH OF POWER CORD      | 110cm (without plug)                                                                                      |
| PACKAGING DIMENSION       | W 635mm x H 113mm x D 568mm                                                                               |
| GROSS WEIGHT              | 9.15kg                                                                                                    |
| COUNTRY OF ORIGIN         | Asia                                                                                                      |
| WARRANTY                  | 5 years                                                                                                   |



## **INSTALLATION GUIDE**



# **CONTROL PANEL**



- 1. On/Off button
- Cooking level selected Zone selection indicator
- Cooking zone selection button
- Special function icon
- Timer indicators active for the selected zone
- Cooking time indicator
- Timer activation button
- Power and cooking time adjustment buttons
  Indicator light function active
  6<sup>th</sup> Sense button/Key lock button 3 seconds