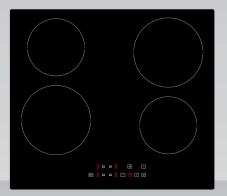

## **TECHNICAL SPECIFICATIONS**

| ТҮРЕ                         | 60cm Built-in Ceramic Hob                                                                                 |
|------------------------------|-----------------------------------------------------------------------------------------------------------|
| COOKING ZONES                | 4                                                                                                         |
| COLOR / FINISH               | Black Ceramic Glass                                                                                       |
| CONTROL                      | Touch Control                                                                                             |
| LOCATION OF CONTROL<br>PANEL | Front                                                                                                     |
| PRODUCT NET WEIGHT           | 7.84kg                                                                                                    |
| PRODUCT DIMENSION            | W 590mm x H 51mm x D 520mm                                                                                |
| CUT-OUT DIMENSION            | W 560mm x D 500mm                                                                                         |
| FUNCTIONS                    | Stop & Go Function                                                                                        |
| FEATURES                     | Child Lock, Timer, Residual Heat Indicator, Auto<br>Shutdown, Overheat Protection, Overflow<br>Protection |
| TOTAL POWER                  | 6,000W                                                                                                    |
| LEFT, FRONT ZONE             | 1,800W                                                                                                    |
| LEFT, REAR ZONE              | 1,200W                                                                                                    |
| RIGHT FRONT ZONE             | 1,200W                                                                                                    |
| RIGHT REAR ZONE              | 1,800W                                                                                                    |
| POWER SETTING                | 9 levels                                                                                                  |
| ENERGY INPUT                 | Electric                                                                                                  |
| POWER VOLTAGE                | 220-240V~, or 380-415V 3N~, 50-60Hz                                                                       |
| LENGTH OF POWER CORD         | 110cm (without plug)                                                                                      |
| PACKAGING DIMENSION          | W 635mm x H 113mm x D 568mm                                                                               |
| GROSS WEIGHT                 | 8.75kg                                                                                                    |
| COUNTRY OF ORIGIN            | Asia                                                                                                      |
| WARRANTY                     | 5 years                                                                                                   |