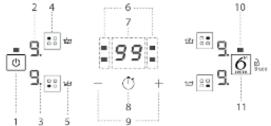

### **CONTROL PANEL**

- Power and cooking time adjustment buttons
  Indicator light function active
  6<sup>th</sup> Sense button/Key lock button 3 seconds

- 1. On/Off button
- Cooking level selected Zone selection indicator 2.
- з.
- 4. Cooking zone selection button
- Special function icon 6. Timer indicators active for the selected zone

5.

7. Cooking time indicator 8. Timer activation button