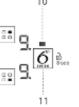

### **CONTROL PANEL**

- Power and cooking time adjustment buttons
  Indicator light function active
  6<sup>th</sup> Sense button/Key lock button 3 seconds

- 1. On/Off button
- Cooking level selected Zone selection indicator 2.
- з.
- 4. Cooking zone selection button
- Special function icon 6. Timer indicators active for the selected zone

5.

7. Cooking time indicator 8. Timer activation button