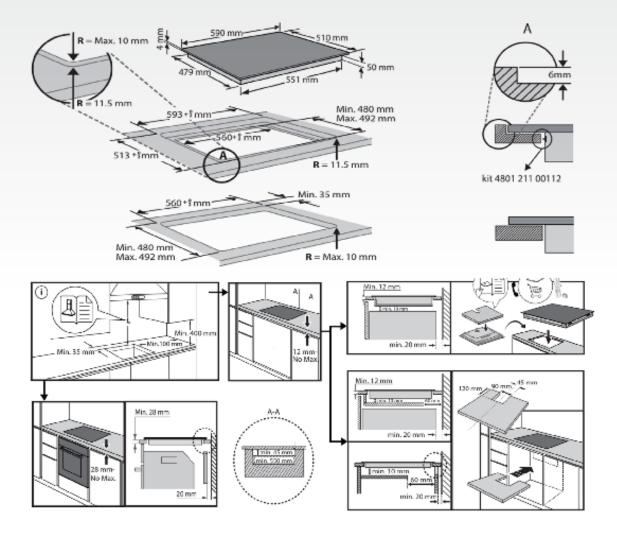

### **INSTALLATION GUIDE**

## **TECHNICAL SPECIFICATIONS**

| ТҮРЕ                         | 60cm Built-in Ceramic Hob                                                                                 |
|------------------------------|-----------------------------------------------------------------------------------------------------------|
| COOKING ZONES                | 4                                                                                                         |
| COLOR / FINISH               | Black Ceramic Glass                                                                                       |
| CONTROL                      | Touch Control                                                                                             |
| LOCATION OF CONTROL<br>PANEL | Front                                                                                                     |
| PRODUCT NET WEIGHT           | 7.84kg                                                                                                    |
| PRODUCT DIMENSION            | W 590mm x H 51mm x D 520mm                                                                                |
| CUT-OUT DIMENSION            | W 560mm x D 500mm                                                                                         |
| FUNCTIONS                    | Stop & Go Function                                                                                        |
| FEATURES                     | Child Lock, Timer, Residual Heat Indicator, Auto<br>Shutdown, Overheat Protection, Overflow<br>Protection |
| TOTAL POWER                  | 6,000W                                                                                                    |
| LEFT, FRONT ZONE             | 1,800W                                                                                                    |
| LEFT, REAR ZONE              | 1,200W                                                                                                    |
| RIGHT FRONT ZONE             | 1,200W                                                                                                    |
| RIGHT REAR ZONE              | 1,800W                                                                                                    |
| POWER SETTING                | 9 levels                                                                                                  |
| ENERGY INPUT                 | Electric                                                                                                  |
| POWER VOLTAGE                | 220-240V~, or 380-415V 3N~, 50-60Hz                                                                       |
| LENGTH OF POWER CORD         | 110cm (without plug)                                                                                      |
| PACKAGING DIMENSION          | W 635mm x H 113mm x D 568mm                                                                               |
| GROSS WEIGHT                 | 8.75kg                                                                                                    |
| COUNTRY OF ORIGIN            | Asia                                                                                                      |
| WARRANTY                     | 5 years                                                                                                   |