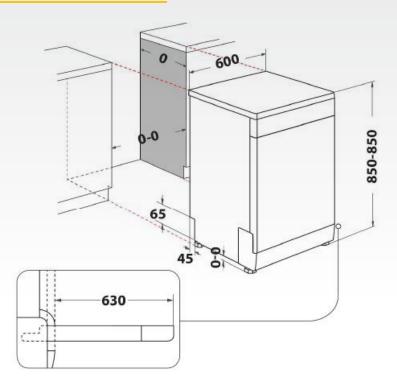

|
| GROSS WEIGHT            | 53kg                                                                                                                                                                                                                      |
| PLACE OF MANUFACTURE    | Made in China                                                                                                                                                                                                             |

## DISTRIBUTED BY ARISIT PTY LTD

40-50 Mark Anthony Drive, Dandenong South VIC 3175 Ph: 1300 762 219 Fax: 03 9768 0838 Website: www.arisit.com



## **INSTALLATION GUIDE**



## **CONTROL PANEL**

### CONTROL PANEL