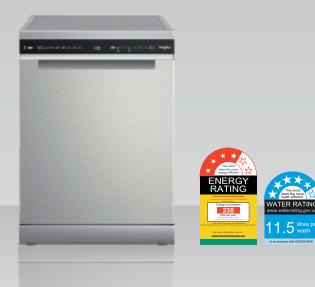

# **TECHNICAL SPECIFICATIONS**

WDFS3R4N

| COLOUR / FINISH         | Stainless Steel Color                                                                                                                                                                                                     |
|-------------------------|---------------------------------------------------------------------------------------------------------------------------------------------------------------------------------------------------------------------------|
| DISPLAY                 | LED Display                                                                                                                                                                                                               |
| CONTROL                 | Touch UI                                                                                                                                                                                                                  |
| DOOR / HANDLE DESIGN    | Square                                                                                                                                                                                                                    |
| CAPACITY                | 14 place settings                                                                                                                                                                                                         |
| NET WEIGHT              | 50kg                                                                                                                                                                                                                      |
| PRODUCT DIMENSION       | W 600mm x H 850mm x D 590mm                                                                                                                                                                                               |
| PROGRAMMES              | Eco, Auto Intensive, Auto Mixed, Auto Fast,<br>Crystals, Rapid, Prewash, Selfclean                                                                                                                                        |
| FEATURES                | 6th Sense, Half Load, Sanitization, Natural<br>Dry, Removable cutlery rack, Removable up-<br>per rack with double cup shelves and rubber<br>mat for glass protection, Removable Lower<br>rack, Dual Inverter, Maxi-Space. |
| NOISE                   | 45 dBA                                                                                                                                                                                                                    |
| WATER CONSUMPTION       | 11.5 liters                                                                                                                                                                                                               |
| WATER RATING            | 5.0 stars rating                                                                                                                                                                                                          |
| ENERGY CONSUMPTION      | 230 kwh/year                                                                                                                                                                                                              |
| ENERGY RATING           | 4.0 stars rating                                                                                                                                                                                                          |
| VOLTAGE                 | 220 - 240V                                                                                                                                                                                                                |
| CURRENT                 | 10 amp                                                                                                                                                                                                                    |
| PLUG TYPE               | Australian                                                                                                                                                                                                                |
| LENGTH OF HOSE          | Inlet: 155cm   Outlet: 150 cm                                                                                                                                                                                             |
| LENGTH OF ELECTRIC CORD | 130cm                                                                                                                                                                                                                     |
| PACKAGING DIMENSIONS    | W 625mm x H 910mm x D 675mm                                                                                                                                                                                               |
| GROSS WEIGHT            | 53kg                                                                                                                                                                                                                      |
| PLACE OF MANUFACTURE    | Made in China                                                                                                                                                                                                             |