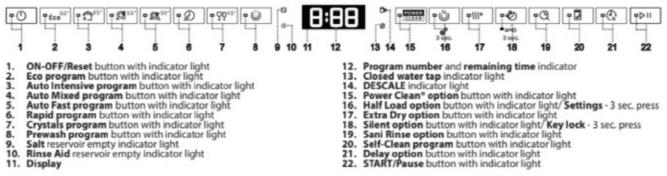

|
| GROSS WEIGHT            | 53kg                                                                                                                                                                                                                      |
| PLACE OF MANUFACTURE    | Made in China                                                                                                                                                                                                             |

## DISTRIBUTED BY ARISIT PTY LTD

40-50 Mark Anthony Drive, Dandenong South VIC 3175 Ph: 1300 762 219 Fax: 03 9768 0838 Website: www.arisit.com



## **INSTALLATION GUIDE**



## **CONTROL PANEL**

### CONTROL PANEL